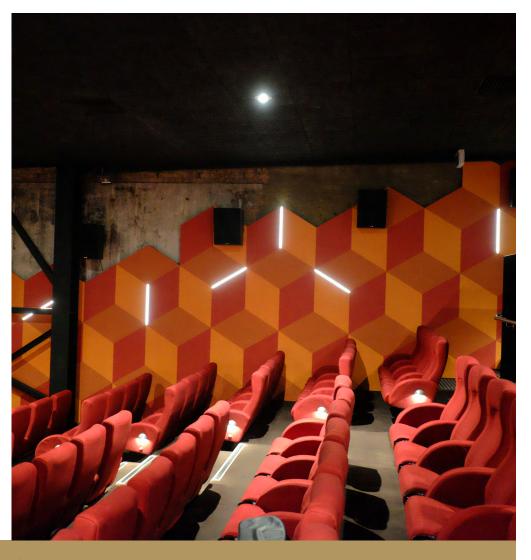

**Classic Cinemas** specialises in quality mainstream and arthouse cinema and is just five minutes from St Kilda, perched amidst the hustle and bustle of Glen Huntly Road in Elsternwick.

Classic champions the complete cinematic experience – it boasts eleven big screens, four of which are completely new additions including a rooftop cinema with breathtaking views of Port Phillip Bay, beautifully appointed seating and a warm, friendly environment. Classic's food and drink bar is stocked with only the best Victorian beers and wines, as well as all your favourite cinema snacks alongside some more surprising sweet and savoury options.